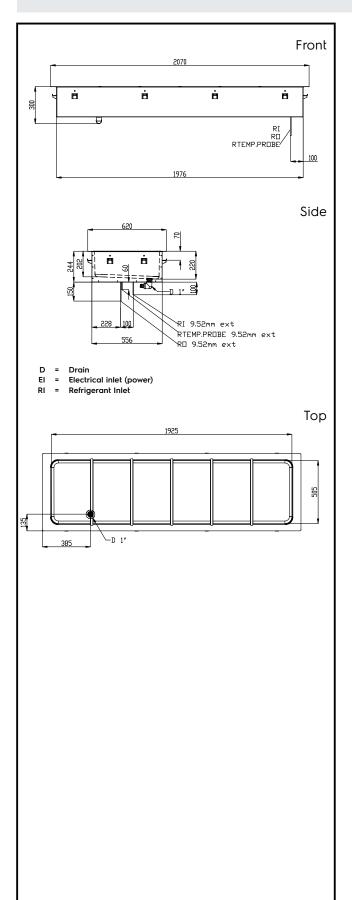

# Drop-In Drop-in remote refrigerated well, static (6 GN container capacity)

| Electric                                                                                                                                                                                             |                                                                                                                       |
|------------------------------------------------------------------------------------------------------------------------------------------------------------------------------------------------------|-----------------------------------------------------------------------------------------------------------------------|
| Supply voltage:<br>341092 (D10R6)<br>Electrical power max.:                                                                                                                                          | 220-240 V/1N ph/50 Hz<br>0.02 kW                                                                                      |
| Water:                                                                                                                                                                                               |                                                                                                                       |
| Water drain outlet size:                                                                                                                                                                             | ]"                                                                                                                    |
| Key Information:                                                                                                                                                                                     |                                                                                                                       |
| External dimensions, Width: External dimensions, Depth: External dimensions, Height: Net weight: Shipping weight: Shipping height: Shipping width: Shipping depth: Shipping volume: Set temperature: | 2070 mm<br>620 mm<br>260 mm<br>50.9 kg<br>75.9 kg<br>380 mm<br>660 mm<br>2110 mm<br>0.53 m <sup>3</sup><br>-15 / 0 °C |
| Refrigeration Data                                                                                                                                                                                   |                                                                                                                       |
| Refrigerant type:<br>Connection pipes (remote) -<br>outlet:<br>Connection pipes (remote) -<br>inlet:                                                                                                 | R452A<br>12.7 mm<br>9.52 mm                                                                                           |
| Sustainability                                                                                                                                                                                       |                                                                                                                       |
| Noise level:                                                                                                                                                                                         | 0 dBA                                                                                                                 |