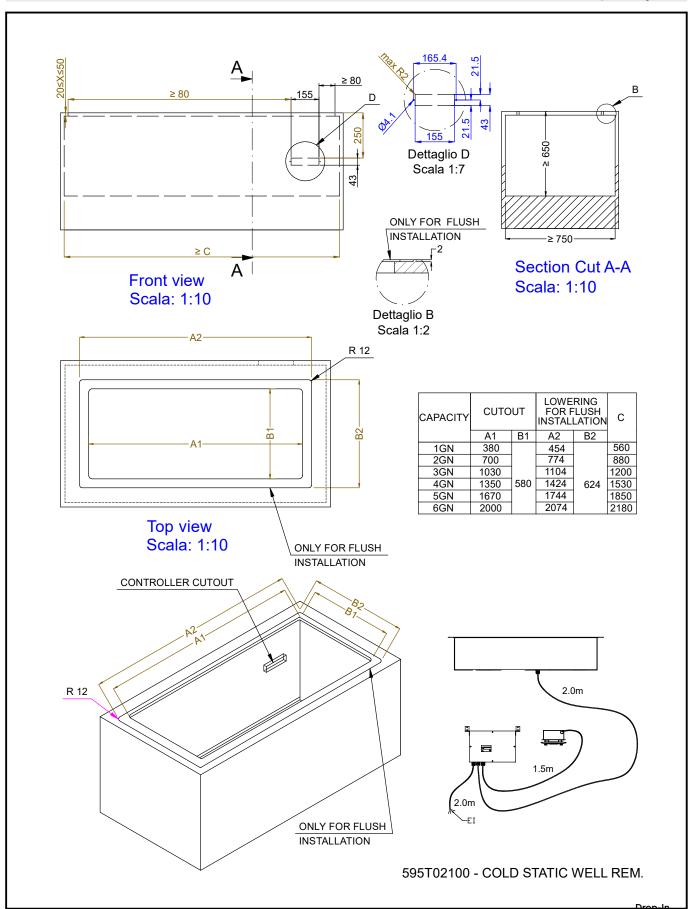

## Item No.

Designed to be positioned in flush installation providing improved cleanability and suitable for modern design installations. Designed to serve the food in gastronorm containers with a maximum height of 200mm. Food introduced at the correct temperature maintains its core temperature according to Afnor Standards. Automatic defrostina guarantees evaporators clearance and efficient well cooling. Digital control with temperature display with precise adjustment (0,1°C). Fully compliant HACCP digital controls include visible alarms. Wells in 304 AISI stainless steel with rounded corners to facilitate cleaning operations. The well is also equipped with a drain hole. High-density expanded polyurethane foam with cyclopenthane guarantees excellent well insulation to reduce energy dispersion. The bottom is equipped with copper tubes to ensure proper cooling, with this system the air touches the cold surface and gets cooled. Preadjusted connection to remote cooling unit (not included). Refrigerant type R452a other gases are available on request.

### **Main Features**

- Preadjusted connection to remote cooling unit (not included).
- CB and CE certifed by a third party notified body.
- Designed to be positioned in flush installation providing improved cleanability and suitable for modern design installations.
- Designed to serve the food in gastronorm containers.
- Suitable for GN 1/1 containers with a maximum height of 200 mm.
- Precise temperature control and setting at 0,1°C.
- As standard the product comes with digitally controlled thermostat which is in line of HACCP norms and provides visual alarm as a warning of the increasing or decreasing temperatures.
- Available drop-in dimensions: 1, 2, 3, 4, 5, 6 GN.
- Food introduced at the correct temperature maintains its core temperature according to Afnor Standards.
- Automatic defrosting guarantees evaporators clearance and efficient well cooling.
- Built-in cooling unit version is available.

#### Construction

- Well bottom is inclined to facilitate water drainage.
- Well in 304 AISI stainless steel with rounded corners to facilitate cleaning operations. The well is also equipped with a drain hole.
- Electronic control with temperature display.
- IPx2 water protection.
- The bottom is equipped with copper tubes to ensure proper cooling, with this system the air touches the cold surface and gets cooled.